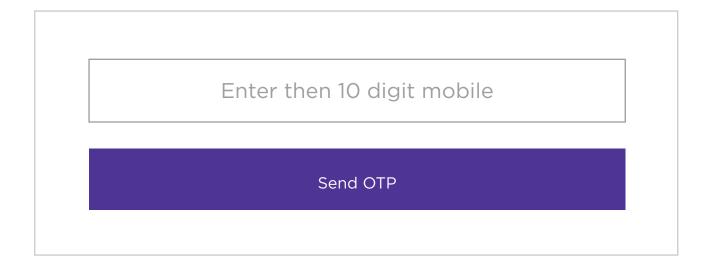

### grayquest grayquest

- ◄ GrayQuest is India's leading monthly fee payment company with over 3000+ Educational Institutes trusting us to provide easy, convenient monthly installment facilities to their students.
- 10,00,000 registered students till date



















5 monthly payments per semester

10 monthly payments per annum

**Zero Cost** 





# The First AME Institute in India to offer such a facility





### Register via

www.grayquest.com/signup



Enter your parent's mobile number





#### **Basic information needed**

Start by filling in basic information including:

| _ |                             |
|---|-----------------------------|
|   | Education Institute details |
|   |                             |

- 2 Student details \_\_\_\_\_
- 3 Fee Value \_\_\_\_\_
- 4 Primary Applicant details Residential address and Employment type
- 5 KYC of parent \_\_\_\_\_





### **KYC Verification**

Verify KYC using Adhar Card number







### E sign digital agreement

E sign the digital agreement show on screen where all terms and conditions will be mentioned in details.







#### Select Bank Account

Complete your monthly payment registration by linking your bank account or debit card where you want your monthly fees to be debited